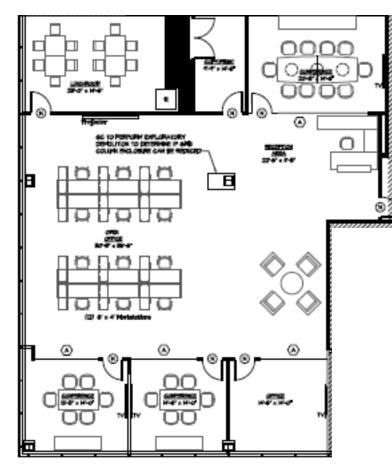

224 Valley Creek Boulevard, Exton, PA 19341

| Building | 224       |
|----------|-----------|
| Floor    | Second    |
| Suite    | 210       |
| Size     | 3,880 RSF |